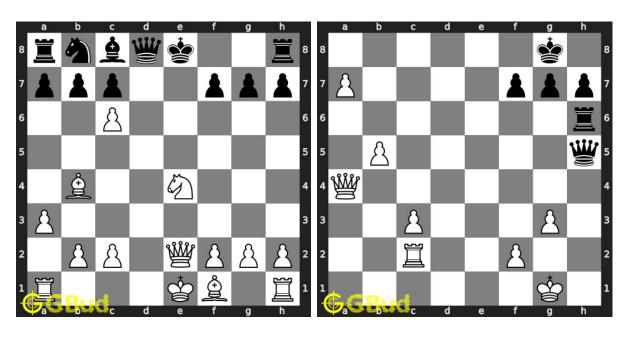

### 16. Mate in 1 move

Level: easy, Next Move: White Solution: https://gbud.in/ghcfl14

# 17. Give a discovered check

Level: easy, Next Move: White Solution: https://gbud.in/ghcfl14