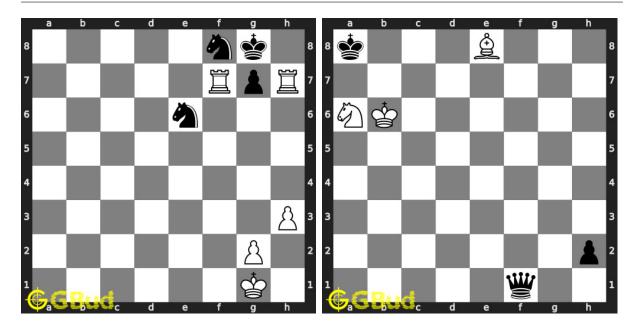

## 11. Will you capture the unsupported knight 12. Mate in 1 move

 $Level: easy, \, Next \,\, Move: \,\, Black$ Solution: https://gbud.in/ghcfl14

Level: easy, Next Move: Whit Solution: https://gbud.in/ghc

#### 13. Mate in 1 move

Level: easy, Next Move: White Solution: https://gbud.in/ghcfl14

### 14. Mate in 1 move

Level: easy, Next Move: White Solution: https://gbud.in/ghcfl14

### 15. Mate in 1 move

Level: easy, Next Move: White Solution: https://gbud.in/ghcfl14

### 16. Mate in 1 move

Level: easy, Next Move: White Solution: https://gbud.in/ghcfl14

# 17. Give a discovered check

Level: easy, Next Move: White Solution: https://gbud.in/ghcfl14

#### 18. Mate in 1 move

Level: easy, Next Move: White Solution: https://gbud.in/ghcfl14

# 19. Get the benefit of opponent's mistake 20. Mate in 1 move

Level: easy, Next Move: White Solution: https://gbud.in/ghcfl14

Level: easy, Next Move: White Solution: https://gbud.in/ghcfl14

Figure 1: Solve other puzzles @ https://gbud.in/chsgppz