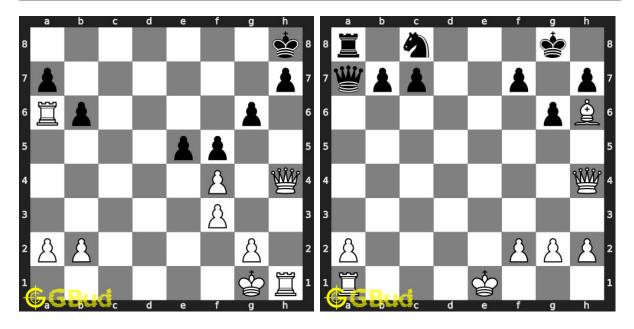

#### 18. Mate in 1 move

Level: easy, Next Move: White Solution: https://gbud.in/ghcfl14