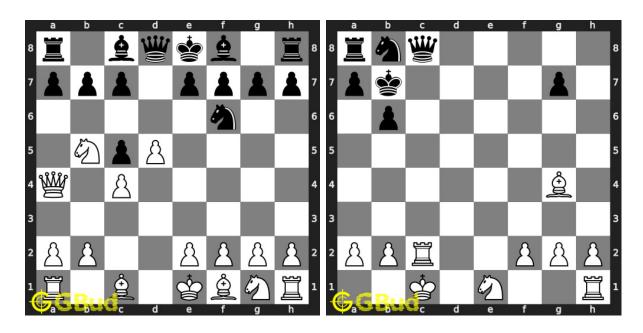

# 19. Get the benefit of opponent's mistake 20. Mate in 1 move

Level: easy, Next Move: White Solution: https://gbud.in/ghcfl14

Level: easy, Next Move: White Solution: https://gbud.in/ghcfl14

Figure 1: Solve other puzzles @ https://gbud.in/chsgppz