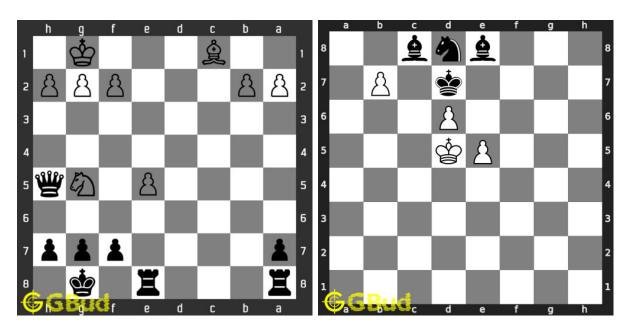

## 11. Will you capture the unsupported knight 12. Mate in 1 move

 $Level: easy, \, Next \,\, Move: \,\, Black$ Solution: https://gbud.in/ghcfl14

Level: easy, Next Move: Whit Solution: https://gbud.in/ghc

#### 13. Mate in 1 move

Level: easy, Next Move: White Solution: https://gbud.in/ghcfl14

### 14. Mate in 1 move

Level: easy, Next Move: White Solution: https://gbud.in/ghcfl14

### 15. Mate in 1 move

Level: easy, Next Move: White Solution: https://gbud.in/ghcfl14